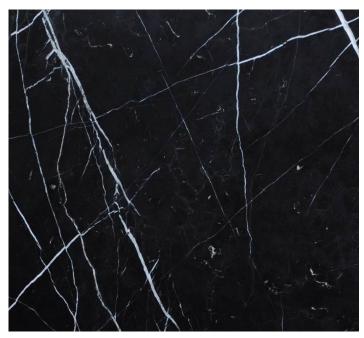

## **NERO MARQUINA**

#### **ORIGIN** Italy

**STONE** Marble

**CHARACTERISTICS** A deep black marble with a distinctive white veining pattern color metamorphic rock.

**SIZE** 3/8" (1cm), 1/2" (1.2cm), 3/4" (2cm), 1 1/4" (3cm)